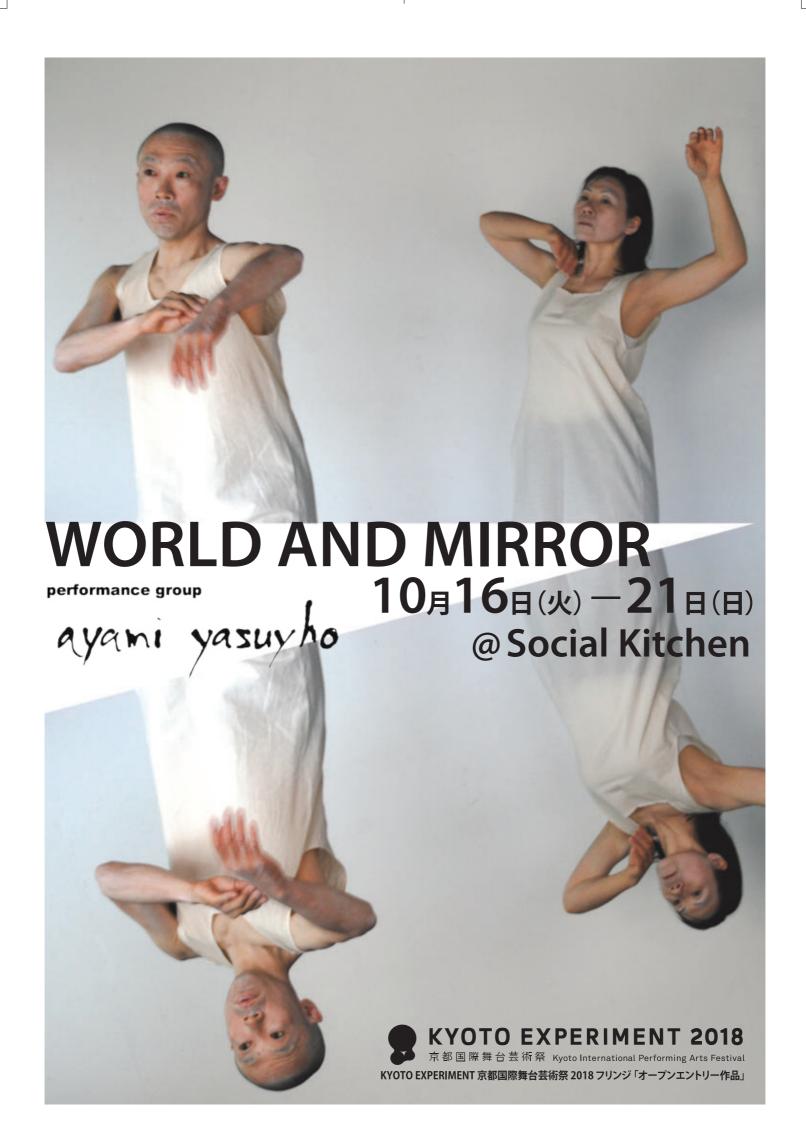

yasuyho

出演:栃本あずさ (Azusa Tochimoto)

秋紀芳慧 (Yoshie Akinori)

振付、演出、構成、音響、照明: 秋紀芳慧

フライャーデザイン、写真:Mami Kaneya

## **WORLD AND MIRROR** 10月16日(火) — 21日(日)

16日(火) 19:00

17日(水) 19:00

18日(木) 19:00

19日(金) 19:00

20日(土) 16:00

(開場は、各30分前)

21日(日) 16:00

チケット料金: (予約) 2,000円 / (当日) 2,500円 チケット発売開始 9月1日~ 予約、問合せ:ayamiyasuyho.ay@gmail.com 又は 090-9165-0871(アキノリ)

会場:Social Kitchen

〒602-0898 京都市上京区相国寺門前町699

WORLD AND MIRROR特設イベントページ

ayami yasuyho (アャミ ャスヨ) 舞踊、音楽、ビジュアルにまたがる領域で身体と精神の可能性を呼吸をベースに追求しているマルチメディア・パフォーミングアーツグループ。リアルタイムに作舞して舞台上に精神的なパワーを形つくる作品群を多数発表する。音楽では具体音を加工編集したサンプリングミュージックを全国で演奏、制作し、ドローイングや写真、映像作品、ZINを制作、展示する活動を日本のみならずベルリンでもおこなっている。