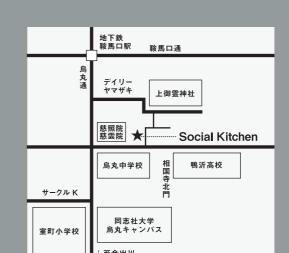

チケット料金: (予約) 2,000円 / (当日) 2,500円 チケット発売開始 9月1日~ 予約、問合せ:ayamiyasuyho.ay@gmail.com 又は 090-9165-0871(アキノリ)

会場:Social Kitchen

〒602-0898 京都市上京区相国寺門前町699

WORLD AND MIRROR特設イベントページ

ayami yasuyho (アャミ ャスヨ) 舞踊、音楽、ビジュアルにまたがる領域で身体と精神の可能性を呼吸をベースに追求しているマルチメディア・パフォーミングアーツグループ。リアルタイムに作舞して舞台上に精神的なパワーを形つくる作品群を多数発表する。音楽では具体音を加工編集したサンプリングミュージックを全国で演奏、制作し、ドローイングや写真、映像作品、ZINを制作、展示する活動を日本のみならずベルリンでもおこなっている。